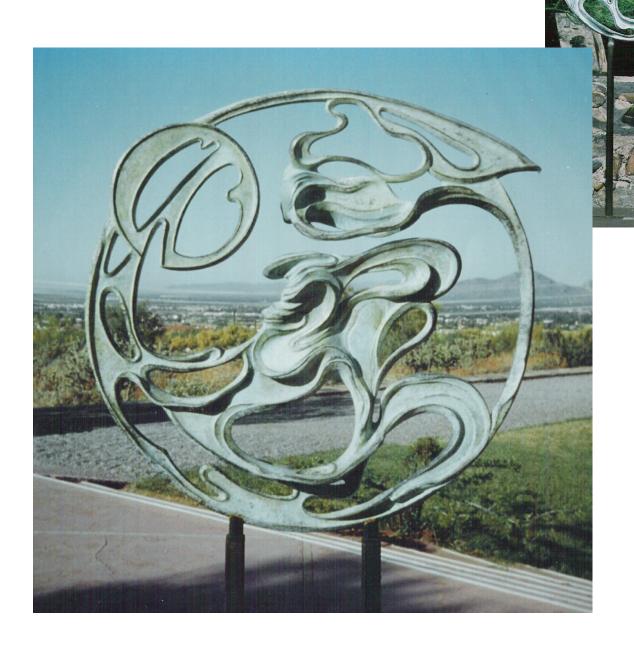

#### Ring of Wisdom

LIMITED EDITION OF:

DIMENSIONS (H  $\times$  W  $\times$  D): 21"  $\times$  19"  $\times$  24" (26.5" height with base) Free standing, no base. Triangular bronze base is sold separately.

The Ageless Wisdom is a symphony of ideas that reflects the highest Wisdom given by Cosmic Minds... A major part of our knowledge comes from the scrolls of Space (Saraydarian, 1990).