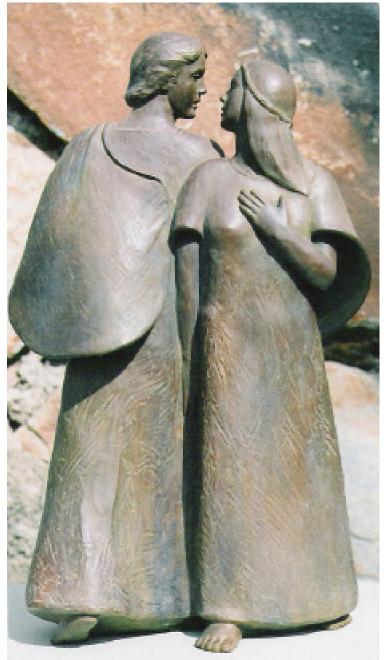

#### Romeo & Juliet

LIMITED EDITION OF:

10

DIMENSIONS (H  $\times$  W  $\times$  D):

22" × 13" × 6"

Free standing, no base.

ALSO AVAILABLE IN LIMITED EDITION OF:

3

**DIMENSIONS:** Life size