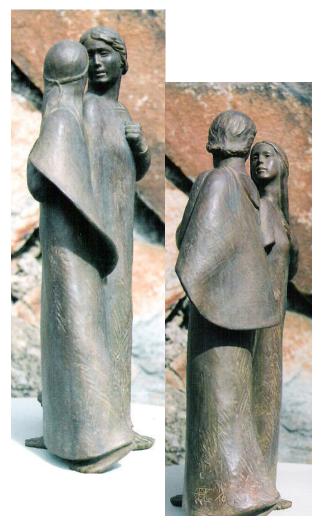

#### Romeo & Juliet

LIMITED EDITION OF:

10

DIMENSIONS (H  $\times$  W  $\times$  D):

22" × 13" × 6"

Free standing, no base.

ALSO AVAILABLE IN LIMITED EDITION OF:

3

**DIMENSIONS:** Life size