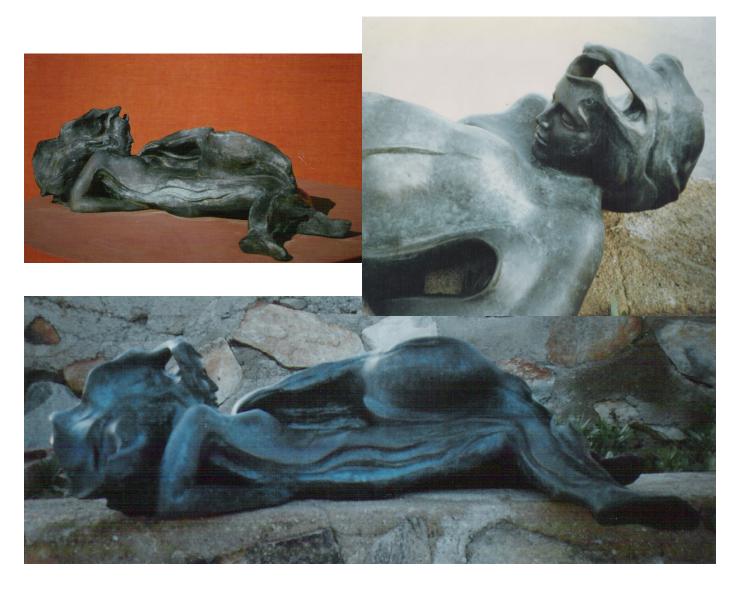

# Night and Day

LIMITED EDITION OF:

3

DIMENSIONS (H × W × D): 48" × 40" × 10"

Requires base. Order base or pedestal separately.

Our essence is struggling to emerge from beneath the layers, beliefs, attitudes, prejudices, and postures that form the cloak of personality, the side that deals with the world. Often the personality becomes so dominant the essential Self is left unseen and undeveloped.