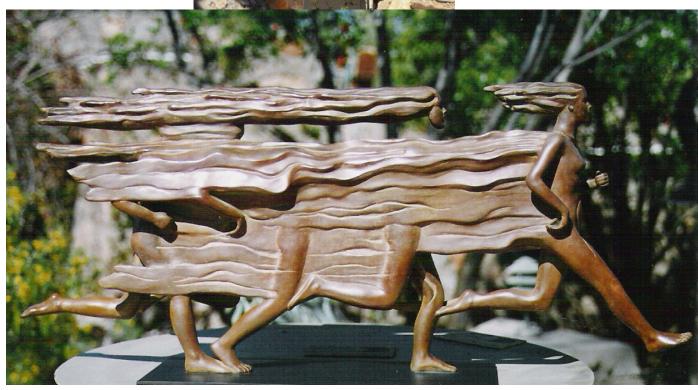

# Night and Day

LIMITED EDITION OF:

3

DIMENSIONS (H × W × D): 48" × 40" × 10"

Requires base. Order base or pedestal separately.

Our essence is struggling to emerge from beneath the layers, beliefs, attitudes, prejudices, and postures that form the cloak of personality, the side that deals with the world. Often the personality becomes so dominant the essential Self is left unseen and undeveloped.