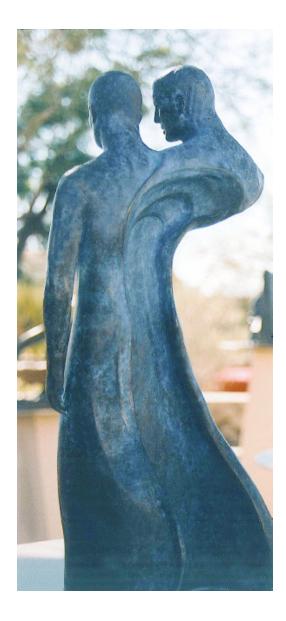

#### Romeo & Juliet

LIMITED EDITION OF:

10

DIMENSIONS (H  $\times$  W  $\times$  D):

22" × 13" × 6"

Free standing, no base.

ALSO AVAILABLE IN LIMITED EDITION OF:

3

**DIMENSIONS:** Life size