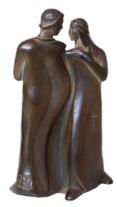

#### Romeo & Juliet

LIMITED EDITION OF:

10

DIMENSIONS (H  $\times$  W  $\times$  D):

22" × 13" × 6"

Free standing, no base.

ALSO AVAILABLE IN LIMITED EDITION OF:

3

**DIMENSIONS:** Life size