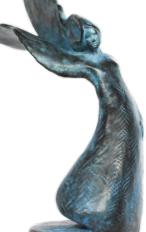

# Might Wind

LIMITED EDITION OF:

**DIMENSIONS** (H × W × D):  $47.5^{"} \times 37^{"} \times 15^{"}$ 

Requires base. Order base or pedestal separately.

By her gesture, she epitomizes Trust and Welcome.