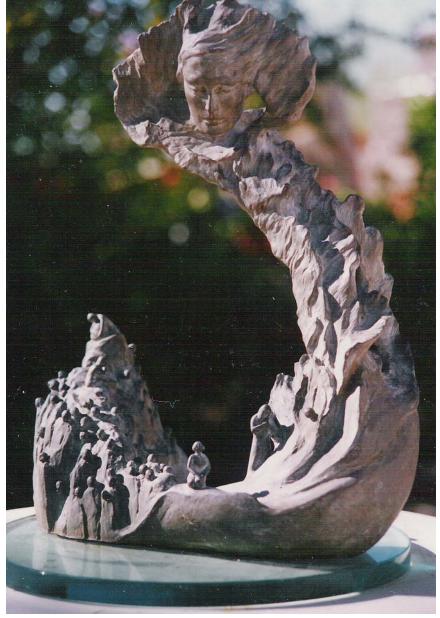

#### Guardian

LIMITED EDITION OF:

3

DIMENSIONS (H × W × D):  $48^{"} \times 36^{"} \times 14^{"}$ 

Round plate included.