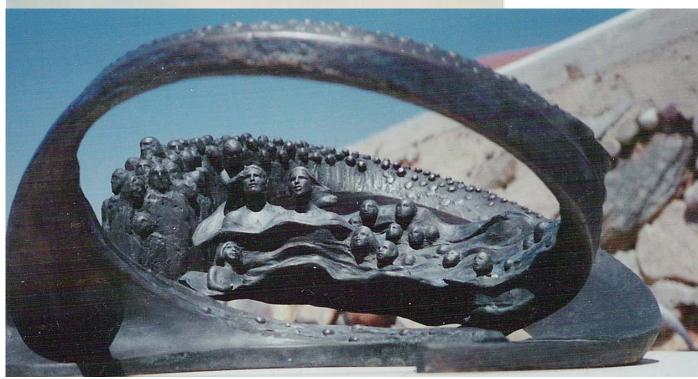

#### Ring of Wisdom

LIMITED EDITION OF:

DIMENSIONS (H  $\times$  W  $\times$  D): 21"  $\times$  19"  $\times$  24" (26.5" height with base) Free standing, no base. Triangular bronze base is sold separately.

The Ageless Wisdom is a symphony of ideas that reflects the highest Wisdom given by Cosmic Minds... A major part of our knowledge comes from the scrolls of Space (Saraydarian, 1990).