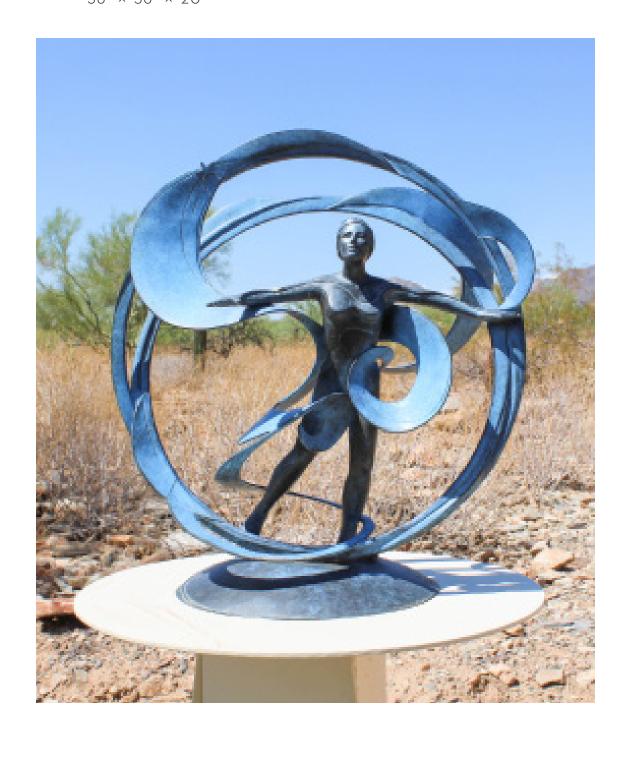

#### Ring of Wisdom

LIMITED EDITION OF:

DIMENSIONS (H  $\times$  W  $\times$  D): 21"  $\times$  19"  $\times$  24" (26.5" height with base) Free standing, no base. Triangular bronze base is sold separately.

The Ageless Wisdom is a symphony of ideas that reflects the highest Wisdom given by Cosmic Minds... A major part of our knowledge comes from the scrolls of Space (Saraydarian, 1990).