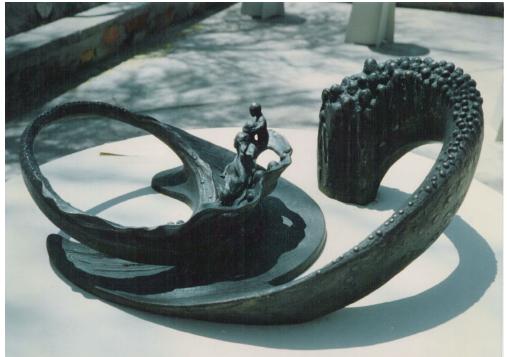

#### Ring of Wisdom

LIMITED EDITION OF:

DIMENSIONS (H  $\times$  W  $\times$  D): 21"  $\times$  19"  $\times$  24" (26.5" height with base) Free standing, no base. Triangular bronze base is sold separately.

The Ageless Wisdom is a symphony of ideas that reflects the highest Wisdom given by Cosmic Minds... A major part of our knowledge comes from the scrolls of Space (Saraydarian, 1990).