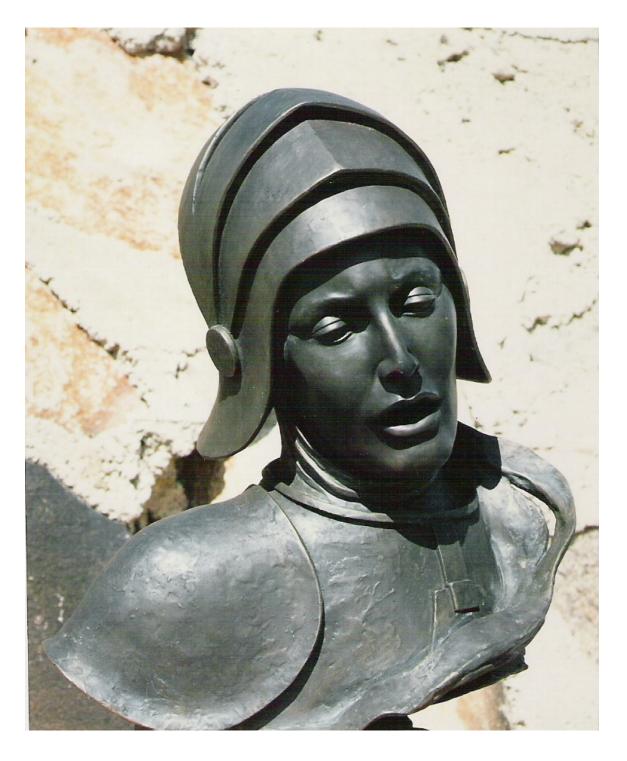

#### St. Joan of Arc Bust

LIMITED EDITION OF:

DIMENSIONS (H × W × D):

Base included.

5

19" × 17" × 13"

She had to be brave and strong, inspiring and inspired, and also a woman.

Excerpt from life-size sculpture at Church of St. Joan of Arc, San Ramon, CA.