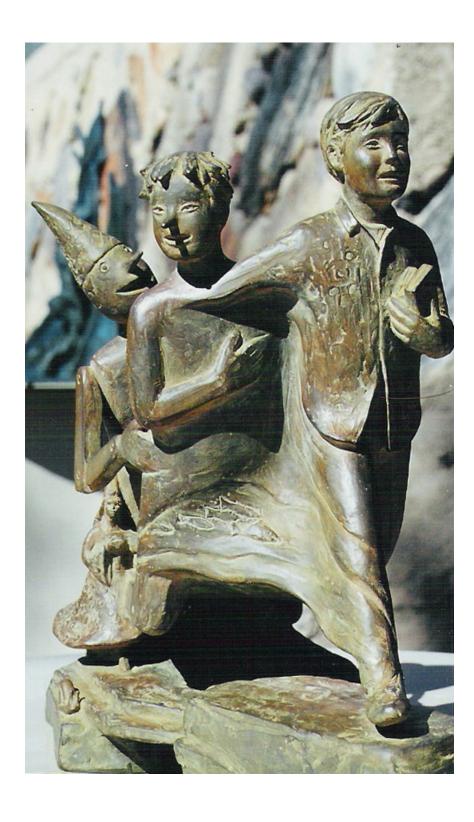

#### Pinocchio

LIMITED EDITION OF:

10

DIMENSIONS (H × W × D):

12.75" × 13" × 7"

Free standing, no base.

The transformation of Pinocchio into a REAL boy is analogous to the idea of ordinary man becoming an extraordinary man, i.e. a REAL human being. As in the tale of Pinocchio, it is sure to require a true heart, a deep enduring wish, unceasing work, and, perhaps, a fairy godmother, i.e. a Being of higher substance under whose influence we might have a chance.