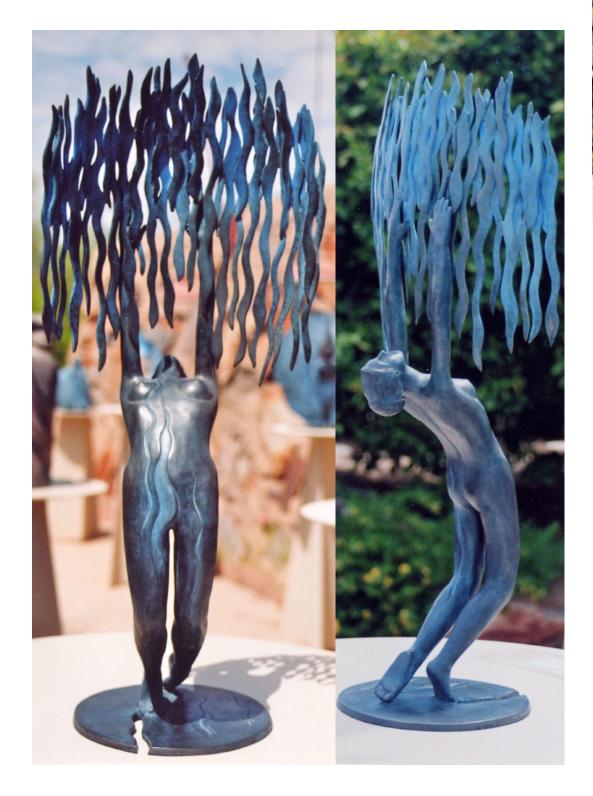

# Might Wind

LIMITED EDITION OF:

**DIMENSIONS** (H × W × D):  $47.5^{"} \times 37^{"} \times 15^{"}$ 

Requires base. Order base or pedestal separately.

By her gesture, she epitomizes Trust and Welcome.