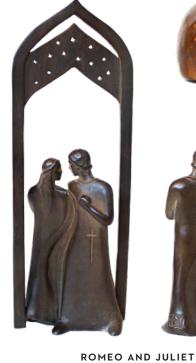

#### Romeo & Juliet

LIMITED EDITION OF:

10

DIMENSIONS (H  $\times$  W  $\times$  D):

22" × 13" × 6"

Free standing, no base.

ALSO AVAILABLE IN LIMITED EDITION OF:

3

**DIMENSIONS:** Life size