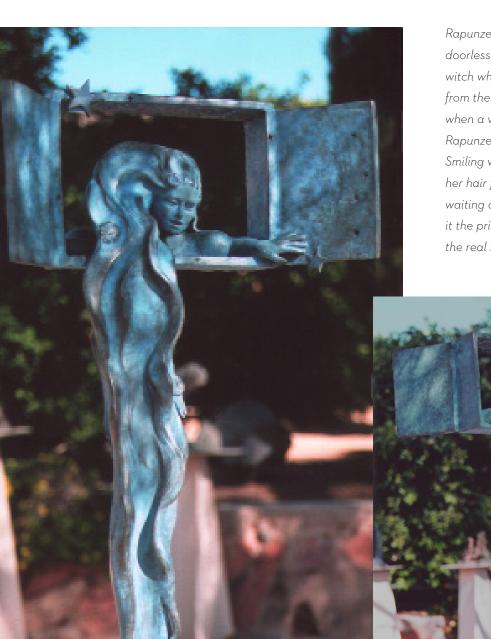

#### Rapunzel

LIMITED EDITION OF:

10

dimensions (H × W × D):  $24.25^{"} \times 13.75^{"} \times 11.5^{"}$ 

Base included, cast with piece.

Rapunzel is held captive in her doorless tower by the all-dominating witch who keeps Rapunzel isolated from the world. Here is the moment when a voice calls out, "Rapunzel, Rapunzel, let down your hair."

Smiling with anticipation, she lets her hair fall to the ground. Who is waiting at the bottom to climb up? Is it the prince, her liberator? What is the real story?