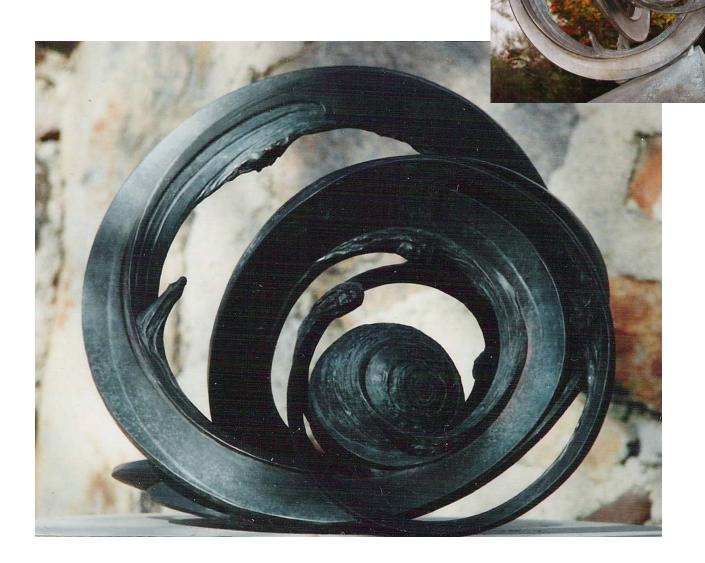

#### Ring of Wisdom

LIMITED EDITION OF:

DIMENSIONS (H  $\times$  W  $\times$  D): 21"  $\times$  19"  $\times$  24" (26.5" height with base) Free standing, no base. Triangular bronze base is sold separately.

The Ageless Wisdom is a symphony of ideas that reflects the highest Wisdom given by Cosmic Minds... A major part of our knowledge comes from the scrolls of Space (Saraydarian, 1990).