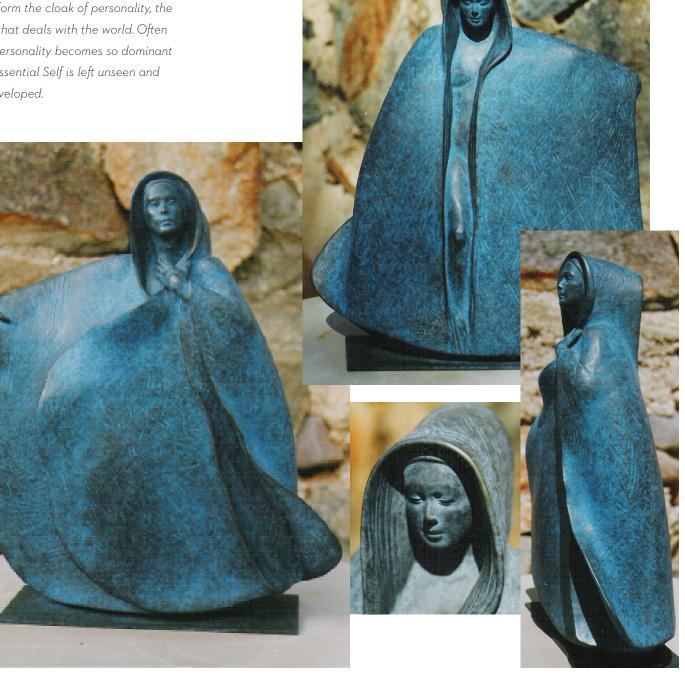

# Night and Day

LIMITED EDITION OF:

3

DIMENSIONS (H × W × D): 48" × 40" × 10"

Requires base. Order base or pedestal separately.

Our essence is struggling to emerge from beneath the layers, beliefs, attitudes, prejudices, and postures that form the cloak of personality, the side that deals with the world. Often the personality becomes so dominant the essential Self is left unseen and undeveloped.