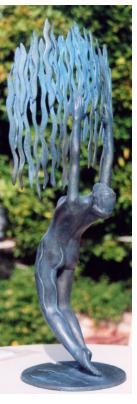

# Might Wind

LIMITED EDITION OF:

**DIMENSIONS** (H × W × D):  $47.5^{"} \times 37^{"} \times 15^{"}$ 

Requires base. Order base or pedestal separately.

By her gesture, she epitomizes Trust and Welcome.