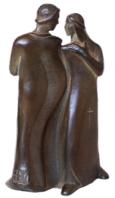

#### Romeo & Juliet

LIMITED EDITION OF:

10

DIMENSIONS (H  $\times$  W  $\times$  D):

22" × 13" × 6"

Free standing, no base.

ALSO AVAILABLE IN LIMITED EDITION OF:

3

**DIMENSIONS:** Life size