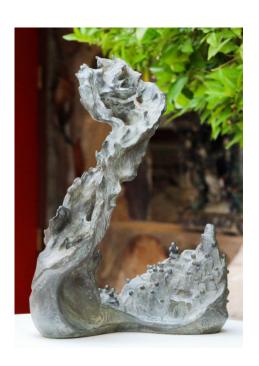

# Might Wind

LIMITED EDITION OF:

**DIMENSIONS** (H × W × D):  $47.5^{"} \times 37^{"} \times 15^{"}$ 

Requires base. Order base or pedestal separately.

By her gesture, she epitomizes Trust and Welcome.