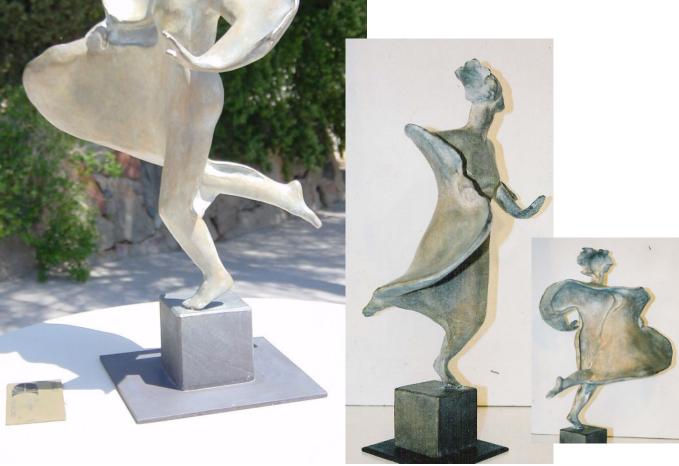

# Aiming for the Mark

LIMITED EDITION OF:

DIMENSIONS (H × W × D): 32.25" × 30" × 12" (38.5" to top of bow) Free standing, but should be bolted down. Plate/base can be ordered separately.

LIMITED EDITION OF: