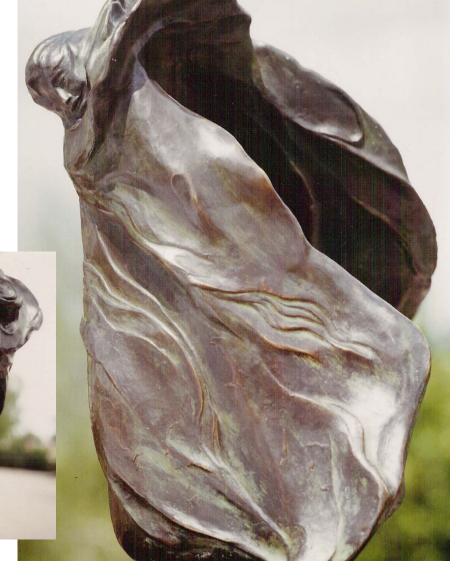

# Might Wind

LIMITED EDITION OF:

**DIMENSIONS** (H × W × D):  $47.5^{"} \times 37^{"} \times 15^{"}$ 

Requires base. Order base or pedestal separately.

By her gesture, she epitomizes Trust and Welcome.