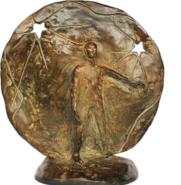

#### Ascending Horizons

LIMITED EDITION OF:

10

DIMENSIONS (H  $\times$  W  $\times$  D): 9"  $\times$  22"  $\times$  17"

Free standing, no base.

The idea is to leave the Past behind: your old attitudes, associations, habits of thought. Then there needs to be a space in which to become free from the old, and when this happens you become open to the new (Pogson, 1994).