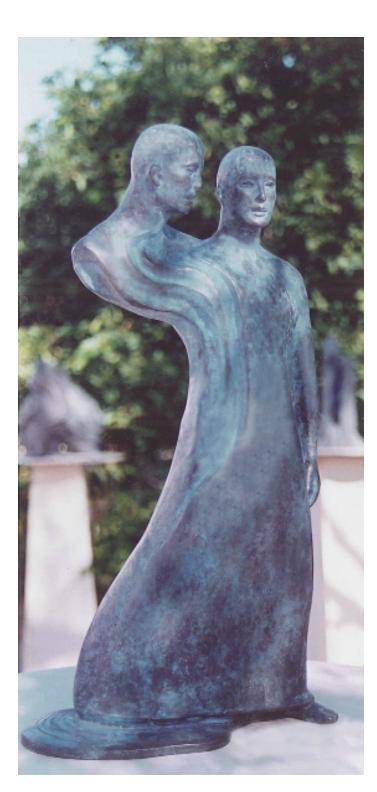

# Night and Day

LIMITED EDITION OF:

3

DIMENSIONS (H × W × D): 48" × 40" × 10"

Requires base. Order base or pedestal separately.

Our essence is struggling to emerge from beneath the layers, beliefs, attitudes, prejudices, and postures that form the cloak of personality, the side that deals with the world. Often the personality becomes so dominant the essential Self is left unseen and undeveloped.