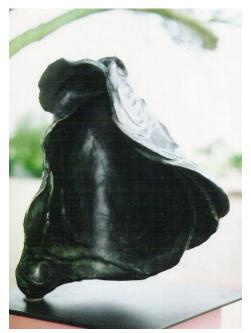

# Might Wind

LIMITED EDITION OF:

**DIMENSIONS** (H × W × D):  $47.5^{"} \times 37^{"} \times 15^{"}$ 

Requires base. Order base or pedestal separately.

By her gesture, she epitomizes Trust and Welcome.