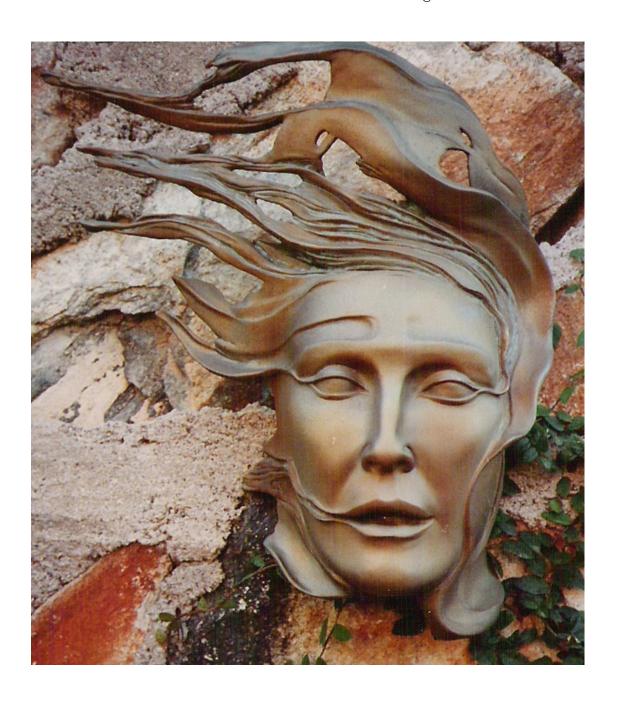

# Might Wind

LIMITED EDITION OF:

**DIMENSIONS** (H × W × D):  $47.5^{"} \times 37^{"} \times 15^{"}$ 

Requires base. Order base or pedestal separately.

By her gesture, she epitomizes Trust and Welcome.