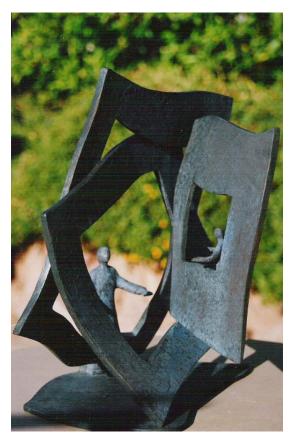

#### Between Worlds

LIMITED EDITION OF:

10

dimensions (L  $\times$  W  $\times$  D):  $38^{"} \times 18^{"} \times 8^{"}$ 

Base included. Custom water jet cut base sold separately.

Contained in "Genesis" is the idea that man may rise from darkness (Death or Mechanicality), seeking through light (Consciousness) to reach a higher state of being (Nicoll, 1996).