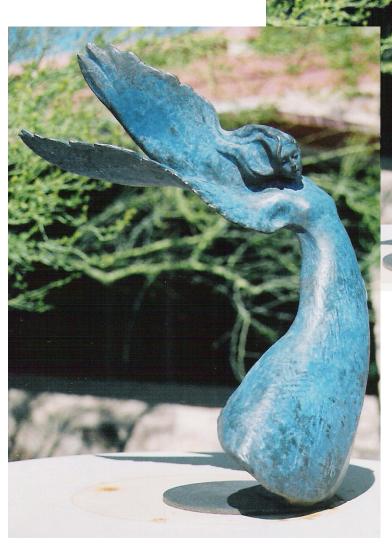

# Might Wind

LIMITED EDITION OF:

**DIMENSIONS** (H × W × D):  $47.5^{"} \times 37^{"} \times 15^{"}$ 

Requires base. Order base or pedestal separately.

By her gesture, she epitomizes Trust and Welcome.