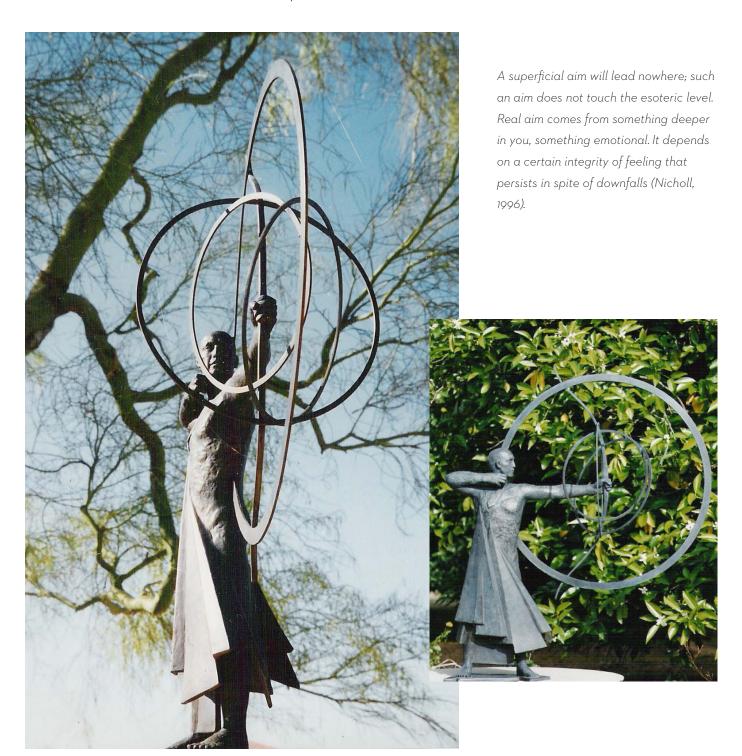

# Aiming for the Mark

LIMITED EDITION OF:

DIMENSIONS (H × W × D): 32.25" × 30" × 12" (38.5" to top of bow) Free standing, but should be bolted down. Plate/base can be ordered separately.

LIMITED EDITION OF:

#### Ring of Wisdom

LIMITED EDITION OF:

DIMENSIONS (H  $\times$  W  $\times$  D): 21"  $\times$  19"  $\times$  24" (26.5" height with base) Free standing, no base. Triangular bronze base is sold separately.

The Ageless Wisdom is a symphony of ideas that reflects the highest Wisdom given by Cosmic Minds... A major part of our knowledge comes from the scrolls of Space (Saraydarian, 1990).