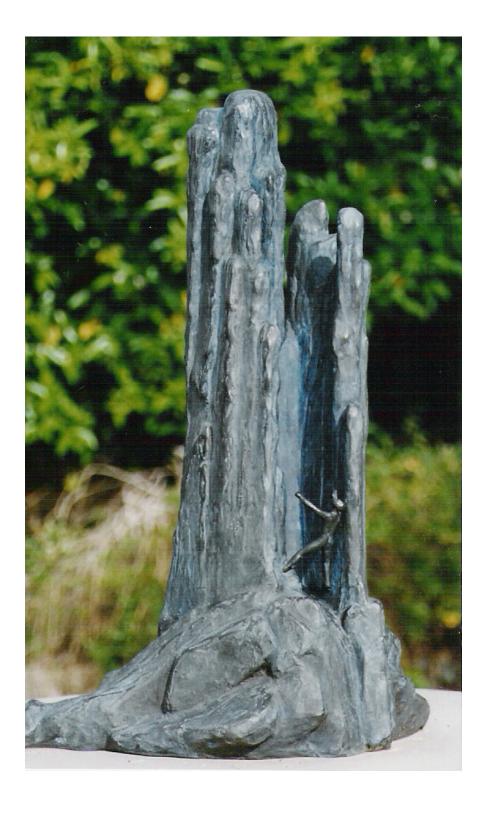

# Eye of the Needle

LIMITED EDITION OF:

10

dimensions (H  $\times$  W  $\times$  D): 30.5"  $\times$  9"  $\times$  7"

Free standing, no base.

In the Gospels, a person who is very much identified with himself is called a "rich man." He thinks he knows, he is certain he can do, and he is sure that right and wrong are clear to him; he feels he possesses goodness and has obtained much merit in everything he has done. Because of this Christ said to him, "Go, SELL all that thou hast" (Nicoll, 1996).