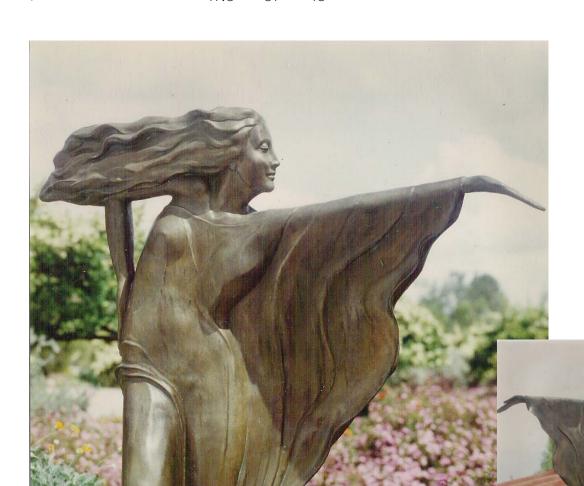

# Might Wind

LIMITED EDITION OF:

**DIMENSIONS** (H × W × D):  $47.5^{"} \times 37^{"} \times 15^{"}$ 

Requires base. Order base or pedestal separately.

By her gesture, she epitomizes Trust and Welcome.