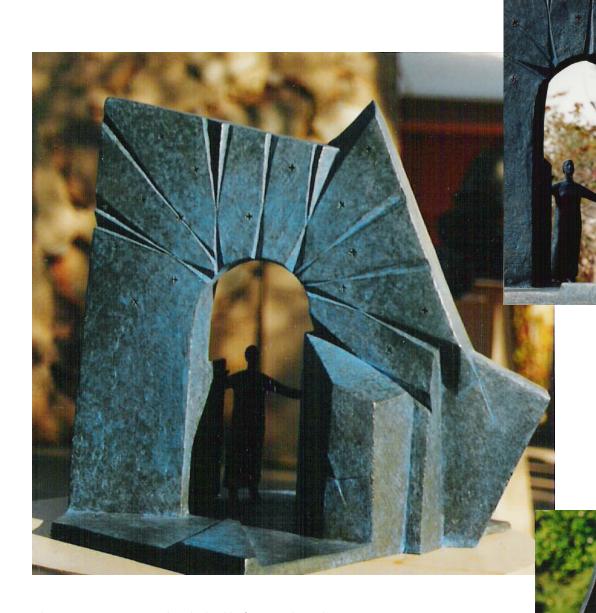

#### The Door

LIMITED EDITION OF:

DIMENSIONS (H × W × D):  $18^{"} \times 22.5^{"} \times 18.5^{"}$ 

Base included, cast with piece.

There are many steps to be climbed before reaching this esoteric "door" beyond which lies the path that leads from Time to Eternity. To find the door is extraordinary, but it is not enough to merely contemplate the mystery. Crossing the threshold brings the Transformation that is the achievement of a lifetime.