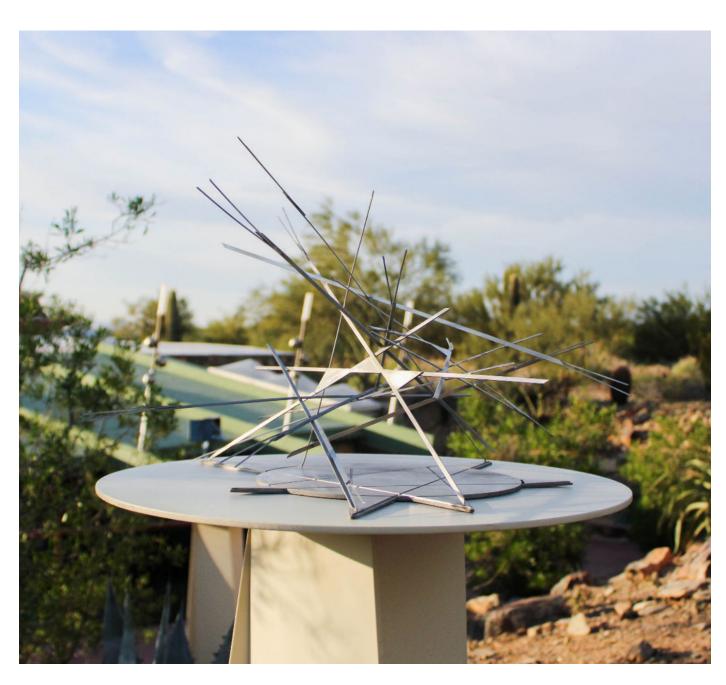

#### Thought Waves

LIMITED EDITION OF:
15

**DIMENSIONS** (H × W × D): 5.5" × 19.5" × 13.5"

Free standing, no base.

The focus of this two-sided piece is on the thought process and imagination. In this case, thought waves emanate about the state of pregnancy.