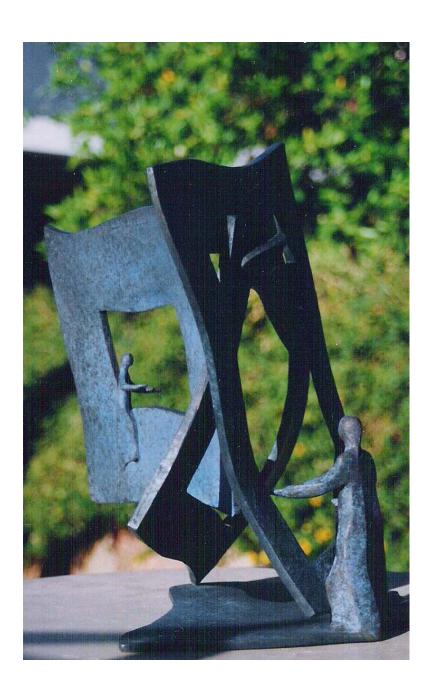

#### Between Worlds

LIMITED EDITION OF:

10

dimensions (L  $\times$  W  $\times$  D):  $38^{"} \times 18^{"} \times 8^{"}$ 

Base included. Custom water jet cut base sold separately.

Contained in "Genesis" is the idea that man may rise from darkness (Death or Mechanicality), seeking through light (Consciousness) to reach a higher state of being (Nicoll, 1996).