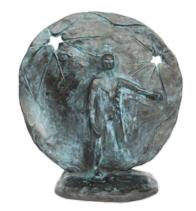

#### Ascending Horizons

LIMITED EDITION OF:

10

DIMENSIONS (H  $\times$  W  $\times$  D): 9"  $\times$  22"  $\times$  17"

Free standing, no base.

The idea is to leave the Past behind: your old attitudes, associations, habits of thought. Then there needs to be a space in which to become free from the old, and when this happens you become open to the new (Pogson, 1994).