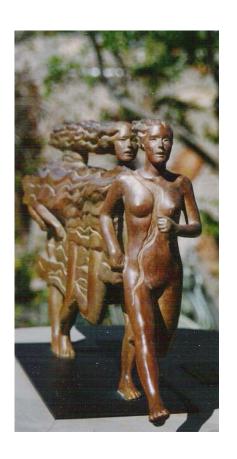

# Night and Day

LIMITED EDITION OF:

3

DIMENSIONS (H × W × D): 48" × 40" × 10"

Requires base. Order base or pedestal separately.

Our essence is struggling to emerge from beneath the layers, beliefs, attitudes, prejudices, and postures that form the cloak of personality, the side that deals with the world. Often the personality becomes so dominant the essential Self is left unseen and undeveloped.